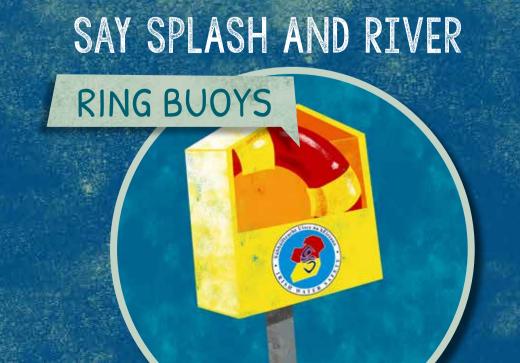

III

SAYS RIVER,

ayoull fall In



BE SAFE BESIDE RIVERS!

SAY SPLASH AND RIVER!

STAY AWAY FROM THE EDGE OF RIVERS. YOU COULD FALL IN!

THERE MIGHT BE OLD DANGEROUS JUNK IN A RIVER!

NEVER WALK OUT ON ICE.





# SAFETY AT SWIMMING POOLS

ISLOW DOWN,
SPLASIII

SAYS RIVER,

YOU'LL SLIP AND FALL!





SAY SPLASH AND RIVER!

ALWAYS DO WHAT GROWN-UPS SAY.



## SAFETY AT SWIMMING POOLS



BE SAFE AT THE POOLIN

SAY SPLASH AND RIVER!

DON'T PUSH OR SHOVE.

DON'T BE TOO NOISY!







mlook for flags, SPLASIII

SAYS RIVER,

RED AND YELLOW MEAN IT'S SAFE!



SAFE TO SWIM



DO NOT SWIM



SURFERS ONLY



NO FLAG? DON'T SWIM!

UBESATE ATTEBACION

SAY SPLASH AND RIVER!

DO WHAT GROWN-UPS SAY. DON'T GO OUT TOO FAR.

GET OUT OF THE WATER IF YOU ARE COLD AND TIRED.





#### TIND TESE AT THE BEACH!







# STAY S.A.F.E

REMEMBER
SAFE, SPLASHI

SAYS RIVER,

EDGES



"EDGES ARE DANGEROUS!"

SAY SPLASH AND RIVER