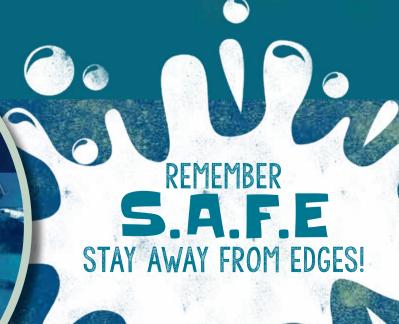

REMEMBER

S.A.F.E

STAY AWAY FROM EDGES!

# SAFETY BESIDE RIVERS

TOONT TRY

SPLASIII

SAYS RIVER,

ayoull fall In

BE SAFE BESIDE RIVERS!

SAY SPLASH AND RIVER!

STAY AWAY FROM THE EDGE OF RIVERS. YOU COULD FALL IN!