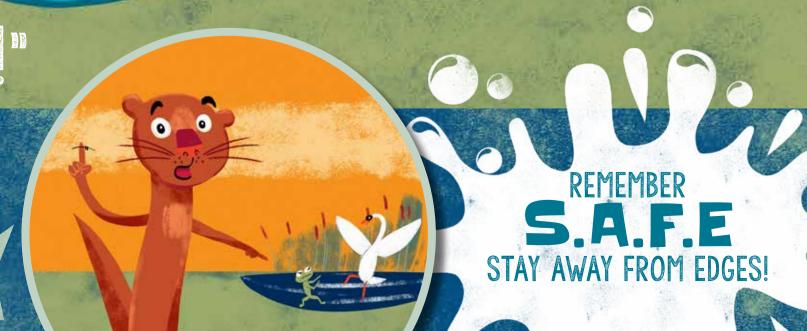

REMEMBER

S.A.F.E

STAY AWAY FROM EDGES!

# SAFETY BESIDE RIVERS

TOONT TRY

SPLASIII

SAYS RIVER,

ayoull fall In

BE SAFE BESIDE RIVERS!

SAY SPLASH AND RIVER!

STAY AWAY FROM THE EDGE OF RIVERS. YOU COULD FALL IN!