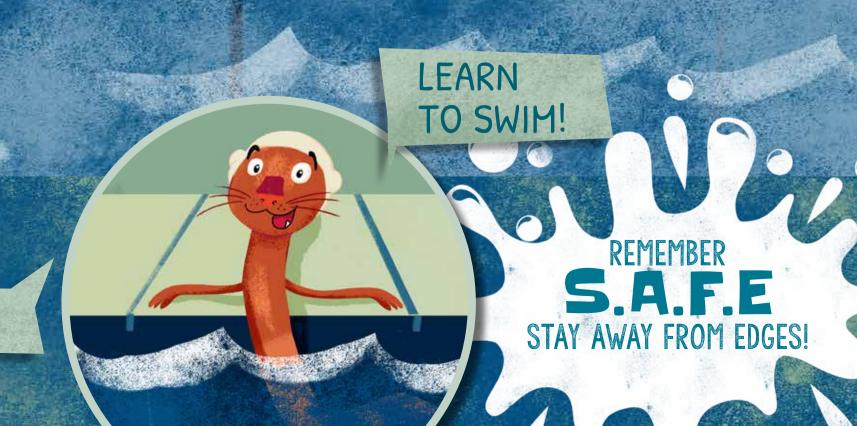

# SAFETY AT SWIMMING POOLS

ISLOW DOWN,
SPLASIII

SAYS RIVER,

YOU'LL SLIP AND FALL!

SAY SPLASH AND RIVER!

ALWAYS DO WHAT GROWN-UPS SAY.

## SAFETY AT SWIMMING POOLS

BE SAFE AT THE POOLIN

SAY SPLASH AND RIVER!

DON'T PUSH OR SHOVE.

DON'T BE TOO NOISY!

mlook for flags, SPLASIII

SAYS RIVER,

RED AND YELLOW MEAN IT'S SAFE!

REMEMBER

S.A.F.E

STAY AWAY FROM EDGES!