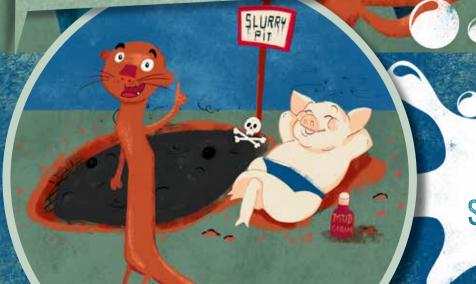

#### SAFETY ON FARMS

THE COW'S
WATER ALONE,
SPLASH.
SAYS RIVER,

ayour fall twin

BE SAFE ON A FARMIN

SAY SPLASH AND RIVER!

STAY AWAY FROM SLURRY PITS. THEY ARE FULL
OF DANGEROUS PIG POO. YUCK!

WATCH OUT FOR DEEP HOLES!