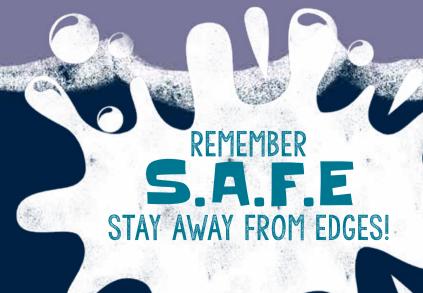

REMEMBER

S.A.F.E

STAY AWAY FROM EDGES!

# STAY S.A.F.E

REMEMBER
SAFE, SPLASHI

SAYS RIVER,

EDGES

"EDGES ARE DANGEROUS!"

SAY SPLASH AND RIVER