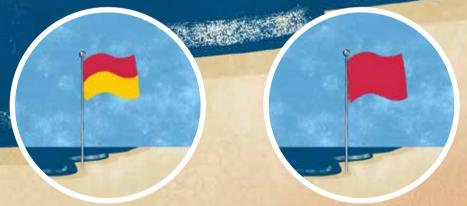

## SAFETY AT SWIMMING POOLS

BE SAFE AT THE POOLIN

SAY SPLASH AND RIVER!

DON'T PUSH OR SHOVE.

DON'T BE TOO NOISY!

mlook for flags, SPLASIII

SAYS RIVER,

RED AND YELLOW MEAN IT'S SAFE!

SAFE TO SWIM

DO NOT SWIM

SURFERS ONLY

NO FLAG? DON'T SWIM!

UBESATE ATTEBACION

SAY SPLASH AND RIVER!

DO WHAT GROWN-UPS SAY. DON'T GO OUT TOO FAR.

GET OUT OF THE WATER IF YOU ARE COLD AND TIRED.