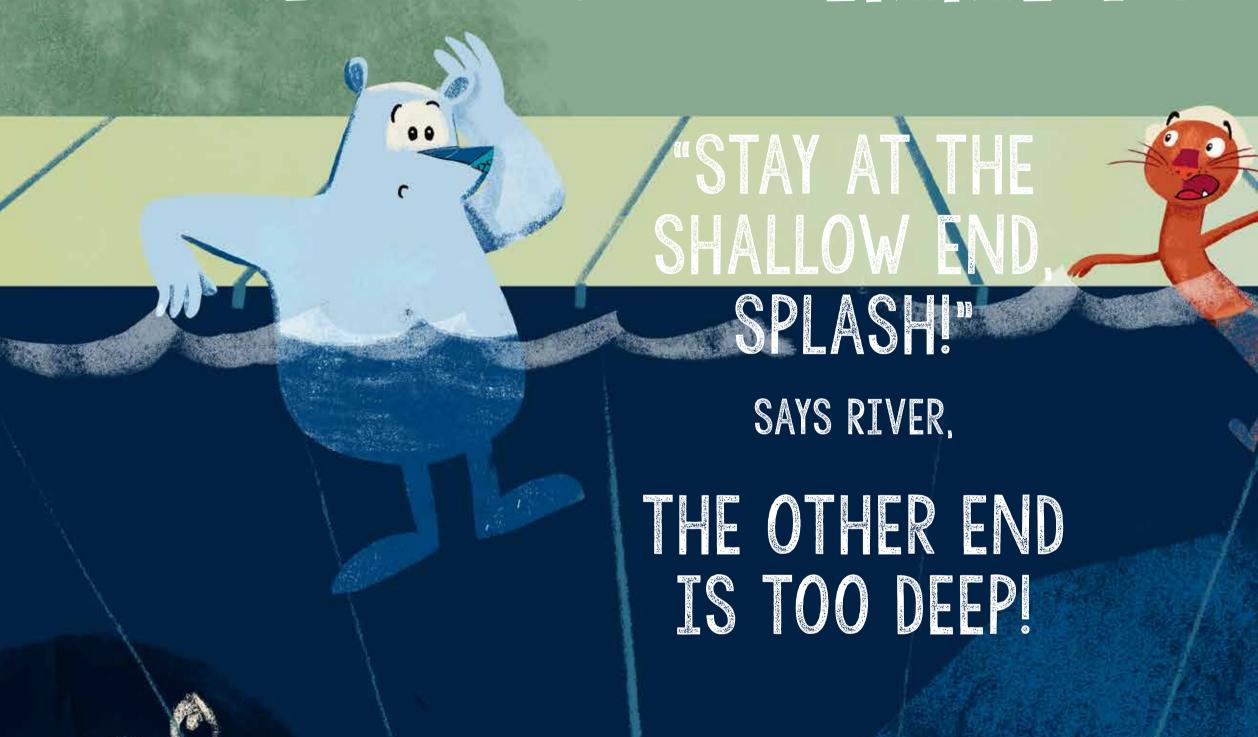

# SAFETY AT SWIMMING POOLS

ISLOW DOWN,
SPLASIII

SAYS RIVER,

YOU'LL SLIP AND FALL!

SAY SPLASH AND RIVER!

ALWAYS DO WHAT GROWN-UPS SAY.

## SAFETY AT SWIMMING POOLS

BE SAFE AT THE POOLIN

SAY SPLASH AND RIVER!

DON'T PUSH OR SHOVE.

DON'T BE TOO NOISY!

mlook for flags, SPLASIII

SAYS RIVER,

RED AND YELLOW MEAN IT'S SAFE!