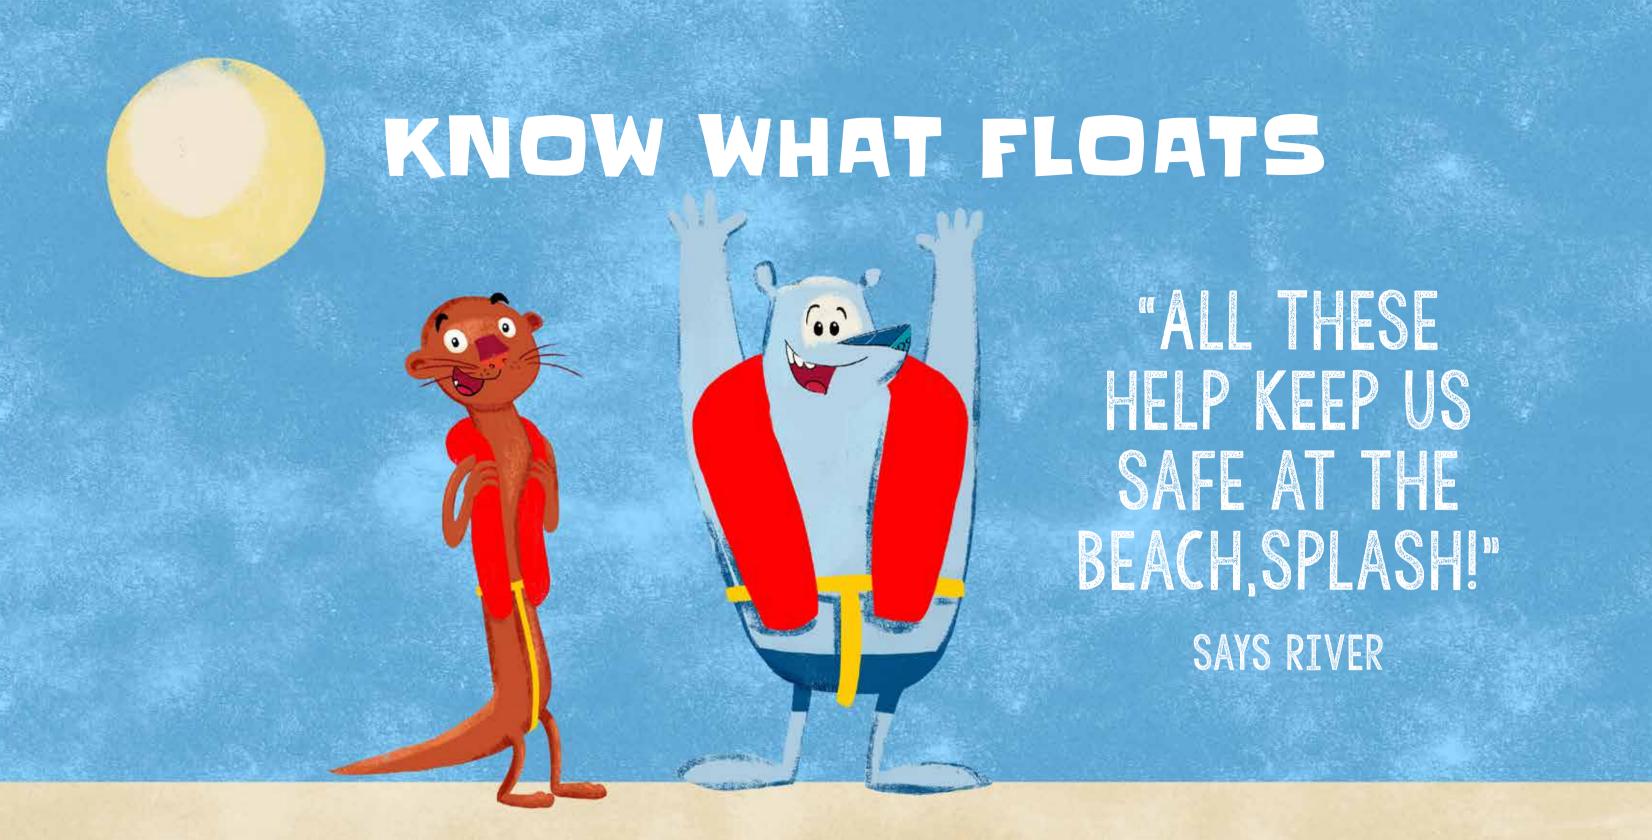

BESIDE RIVERS

TOONT TRY

SPLASIII

SAYS RIVER,

ayoull fall In



BE SAFE BESIDE RIVERS!

SAY SPLASH AND RIVER!

STAY AWAY FROM THE EDGE OF RIVERS. YOU COULD FALL IN!

THERE MIGHT BE OLD DANGEROUS JUNK IN A RIVER!

NEVER WALK OUT ON ICE.





# SAFETY AT SWIMMING POOLS

ISLOW DOWN,
SPLASIII

SAYS RIVER,

YOU'LL SLIP AND FALL!





SAY SPLASH AND RIVER!

ALWAYS DO WHAT GROWN-UPS SAY.



## SAFETY AT SWIMMING POOLS



BE SAFE AT THE POOLIN

SAY SPLASH AND RIVER!

DON'T PUSH OR SHOVE.

DON'T BE TOO NOISY!







mlook for flags, SPLASIII

SAYS RIVER,

RED AND YELLOW MEAN IT'S SAFE!



SAFE TO SWIM



DO NOT SWIM



SURFERS ONLY



NO FLAG? DON'T SWIM!

UBESATE ATTEBACION

SAY SPLASH AND RIVER!

DO WHAT GROWN-UPS SAY. DON'T GO OUT TOO FAR.

GET OUT OF THE WATER IF YOU ARE COLD AND TIRED.





#### TIND TESE AT THE BEACH!







# STAY S.A.F.E

REMEMBER
SAFE, SPLASHI

SAYS RIVER,

EDGES



"EDGES ARE DANGEROUS!"

SAY SPLASH AND RIVER