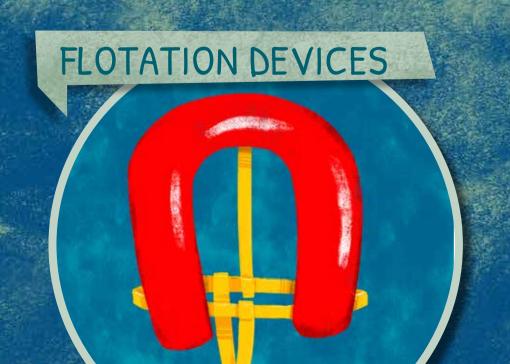

I

SAYS RIVER,

ayoull fall In



BE SAFE BESIDE RIVERS!

SAY SPLASH AND RIVER!

STAY AWAY FROM THE EDGE OF RIVERS. YOU COULD FALL IN!

THERE MIGHT BE OLD DANGEROUS JUNK IN A RIVER!

NEVER WALK OUT ON ICE.





# SAFETY AT SWIMMING POOLS

ISLOW DOWN,
SPLASIII

SAYS RIVER,

YOU'LL SLIP AND FALL!





SAY SPLASH AND RIVER!

ALWAYS DO WHAT GROWN-UPS SAY.



## SAFETY AT SWIMMING POOLS



BE SAFE AT THE POOLIN

SAY SPLASH AND RIVER!

DON'T PUSH OR SHOVE.

DON'T BE TOO NOISY!







mlook for flags, SPLASIII

SAYS RIVER,

RED AND YELLOW MEAN IT'S SAFE!



SAFE TO SWIM



DO NOT SWIM



SURFERS ONLY



NO FLAG? DON'T SWIM!

UBESATE ATTEBACION

SAY SPLASH AND RIVER!

DO WHAT GROWN-UPS SAY. DON'T GO OUT TOO FAR.

GET OUT OF THE WATER IF YOU ARE COLD AND TIRED.





#### TIND TESE AT THE BEACH!







# STAY S.A.F.E

REMEMBER
SAFE, SPLASHI

SAYS RIVER,

EDGES



"EDGES ARE DANGEROUS!"

SAY SPLASH AND RIVER