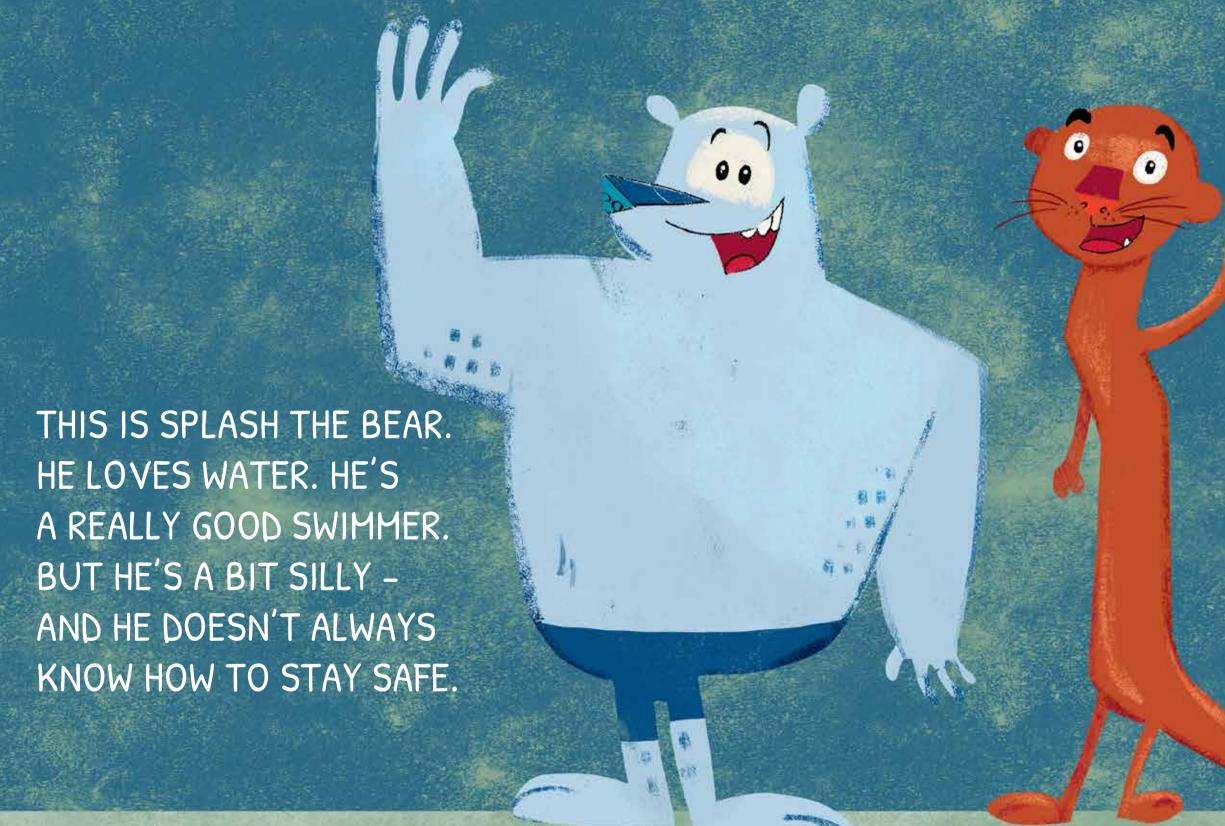

## Hello Splash and River!

THIS IS HIS FRIEND.
RIVER THE OTTER.
HE'S A GREAT SWIMMER.
AND HE'S VERY SMART.

LET'S SEE HOW THEY STAY SAFE!