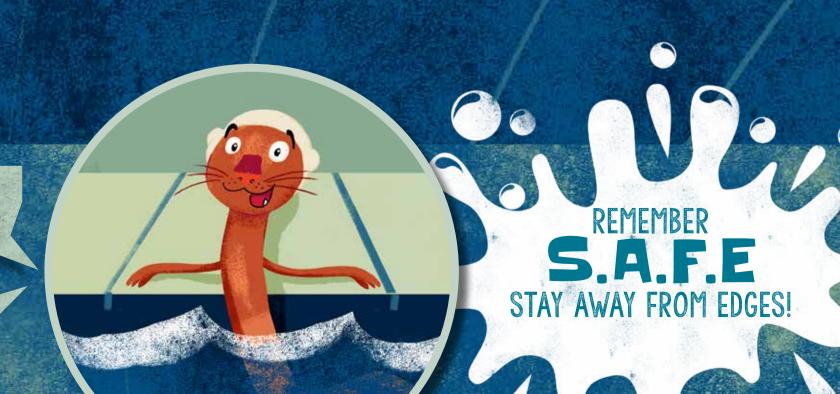

NGEROUS!



#### SAFETY ON FARMS

THE COW'S
WATER ALONE,
SPLASH.
SAYS RIVER,

ayour fall twin

BE SAFE ON A FARMIN

SAY SPLASH AND RIVER!

STAY AWAY FROM SLURRY PITS. THEY ARE FULL
OF DANGEROUS PIG POO. YUCK!

WATCH OUT FOR DEEP HOLES!



REMEMBER

S.A.F.E

STAY AWAY FROM EDGES!

# SAFETY BESIDE RIVERS

TOONT TRY

SPLASIII

SAYS RIVER,

ayoull fall In



BE SAFE BESIDE RIVERS!

SAY SPLASH AND RIVER!

STAY AWAY FROM THE EDGE OF RIVERS. YOU COULD FALL IN!

THERE MIGHT BE OLD DANGEROUS JUNK IN A RIVER!

NEVER WALK OUT ON ICE.





# SAFETY AT SWIMMING POOLS

ISLOW DOWN,
SPLASIII

SAYS RIVER,

YOU'LL SLIP AND FALL!





SAY SPLASH AND RIVER!

ALWAYS DO WHAT GROWN-UPS SAY.



## SAFETY AT SWIMMING POOLS



BE SAFE AT THE POOLIN

SAY SPLASH AND RIVER!

DON'T PUSH OR SHOVE.

DON'T BE TOO NOISY!







mlook for flags, SPLASIII

SAYS RIVER,

RED AND YELLOW MEAN IT'S SAFE!



SAFE TO SWIM



DO NOT SWIM



SURFERS ONLY



NO FLAG? DON'T SWIM!

UBESATE ATTEBACION

SAY SPLASH AND RIVER!

DO WHAT GROWN-UPS SAY. DON'T GO OUT TOO FAR.

GET OUT OF THE WATER IF YOU ARE COLD AND TIRED.





#### TIND TESE AT THE BEACH!







# STAY S.A.F.E

REMEMBER
SAFE, SPLASHI

SAYS RIVER,

EDGES



"EDGES ARE DANGEROUS!"

SAY SPLASH AND RIVER